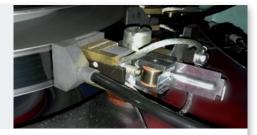

# MERSEN DUST COLLECTOR CARBON DUST IS SUCTIONED AT ITS SOURCE

A SMART CONCEPT DESIGNED TO PREVENT SHORT CIRCUITS CAUSED BY LOW INSULATION RESISTANCE BETWEEN ACTIVE COILS AND GROUND

- For slip rings, commutators and generator brakes
- Requires minimal maintenance
- Completely integrated and customized with plug & play concept
- Designed for new, retrofit and refurbished hydro generators (up to 900 MW)
- An annual preventative maintenance contract is available

#### A RELIABLE SOLUTION FOR BETTER HYDRO GENERATOR EFFICIENCY AND INCREASED HYDRO GENERATOR RUNNING TIME

- Studies performed by Mersen design offices
- Selection of high quality materials
- Tested on our test benches
- Installed and set up by Mersen experts