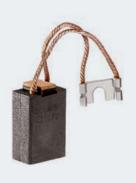

# CARBON BRUSHES

- Renowned grades (e.g. CG651, EG34D, EG389P, L1, M44A)
- Selected materials: graphite, copper...
- High electrical conductivity
- Ideal mechanical stability
- Low friction coefficient
- Low resistivity material
- Wide speed range (15 to 55 m/s)
- Specific design