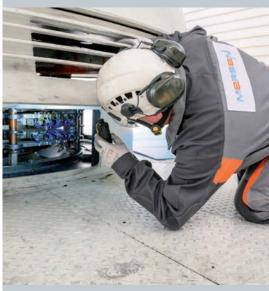

## MERSEN CONNECTED SOLUTIONS

#### For MERSEN DUSTCOLLECTOR

• 3 levels of monitoring systems: Basic, Optimum and Smart

#### **MERSEN TotalMonitoring**

- Real time data information of the brushes and brush-holders in operation
- Email/SMS alert system available
- Data management by cloud or local mode (please contact us)