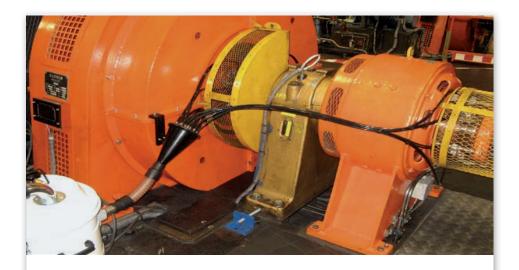

# CARBON BRUSHES

- Renowned grades (e.g. CG651, EG34D, EG389P, L1, M44A)
- Selected materials: graphite, copper...
- High electrical conductivity
- Ideal mechanical stability
- Low friction coefficient
- Low resistivity material
- Wide speed range (15 to 55 m/s)
- Specific design

# BRUSH-HOLDERS & BRUSH GEAR

- Wide range: metric & imperial systems
- Selected materials: non-ferrous alloys, anti-corrosion...
- Molded, machined, die-cast, stamped
- Single or multiple boxes
- Fitted with independent pressure system: tension or coil springs
- Brush-rocker assemblies
- Brush-holders available with MERSEN DustCollector systems
- Customized designs

# SLIP RING ASSEMBLIES

- Selected materials: non-ferrous alloys, stainless steel, insulation dielectric materials...
- Plain or helically-grooved rings
- Finished product compliance
- Customized designs