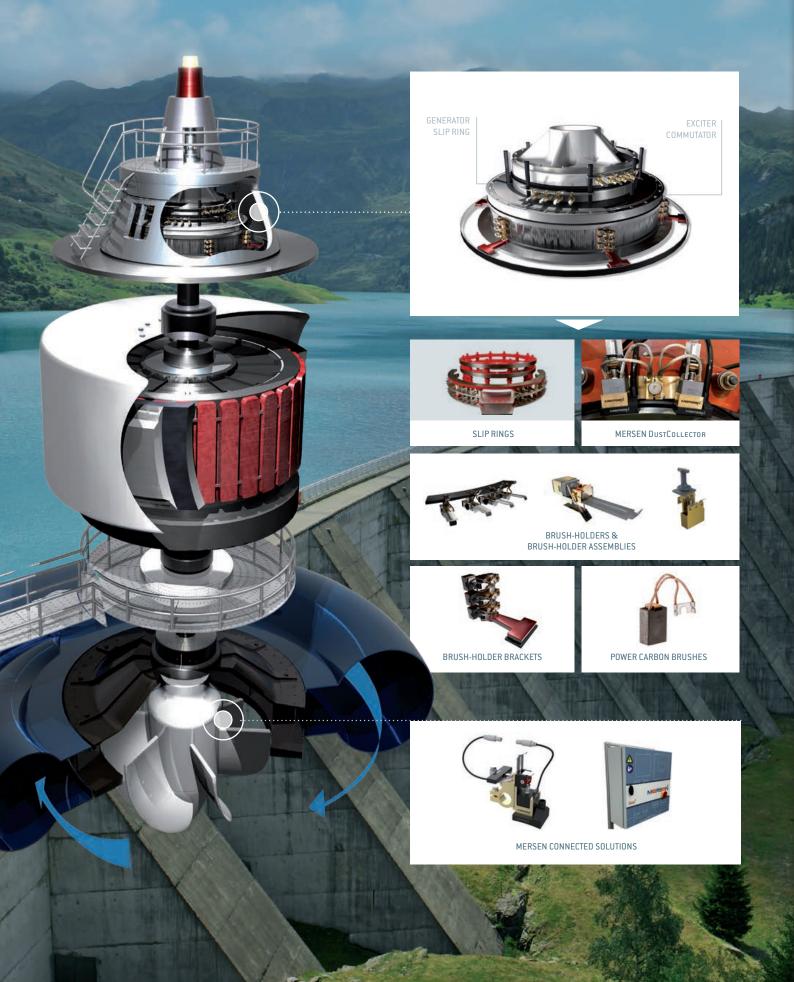

# CARBON BRUSHES

- Renowned grades (e.g. CG651, EG34D, EG389P, L1, M44A)
- Selected materials: graphite, copper...
- High electrical conductivity
- Ideal mechanical stability
- Low friction coefficient
- Low resistivity material
- Wide speed range (15 to 55 m/s)
- Specific design

# BRUSH-HOLDERS & BRUSH GEAR

- Wide range: metric & imperial systems
- Selected materials: non-ferrous alloys, anti-corrosion...
- Molded, machined, die-cast, stamped
- Single or multiple boxes
- Fitted with independent pressure system: tension or coil springs
- Brush-rocker assemblies
- Brush-holders available with MERSEN DustCollector systems
- Customized designs

# SLIP RING ASSEMBLIES

- Selected materials: non-ferrous alloys, stainless steel, insulation dielectric materials...
- Plain or helically-grooved rings
- Finished product compliance
- Customized designs

# MERSEN DUST COLLECTOR CARBON DUST IS SUCTIONED AT ITS SOURCE

A SMART CONCEPT DESIGNED TO PREVENT SHORT CIRCUITS CAUSED BY LOW INSULATION RESISTANCE BETWEEN ACTIVE COILS AND GROUND

- For slip rings, commutators and generator brakes
- Requires minimal maintenance
- Completely integrated and customized with plug & play concept
- Designed for new, retrofit and refurbished hydro generators (up to 900 MW)
- An annual preventative maintenance contract is available

## MERSEN CONNECTED SOLUTIONS