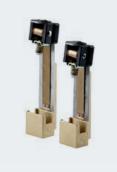

# BRUSH-HOLDERS & BRUSH GEAR

- Wide range: metric & imperial systems
- Selected materials: non-ferrous alloys, anti-corrosion...
- Molded, machined, die-cast, stamped
- Single or multiple boxes
- Fitted with independent pressure system: tension or coil springs
- Brush-rocker assemblies
- Brush-holders available with MERSEN DustCollector systems
- Customized designs