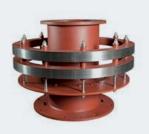

# MERSEN DUST COLLECTOR CARBON DUST IS SUCTIONED AT ITS SOURCE

A SMART CONCEPT DESIGNED TO PREVENT SHORT CIRCUITS CAUSED BY LOW INSULATION RESISTANCE BETWEEN ACTIVE COILS AND GROUND

- For slip rings, commutators and generator brakes
- Requires minimal maintenance
- Completely integrated and customized with plug & play concept
- Designed for new, retrofit and refurbished hydro generators (up to 900 MW)
- An annual preventative maintenance contract is available

#### A RELIABLE SOLUTION FOR BETTER HYDRO GENERATOR EFFICIENCY AND INCREASED HYDRO GENERATOR RUNNING TIME

- Studies performed by Mersen design offices
- Selection of high quality materials
- Tested on our test benches
- Installed and set up by Mersen experts