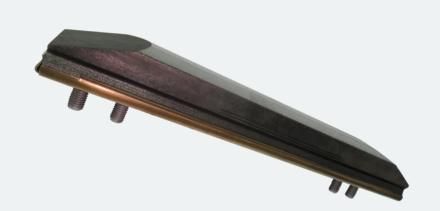

# ECODESIGN 3<sup>RD</sup> RAIL SHOE

ONE STEP FURTHER
ON THE ROAD TO
ECO-RESPONSIBILITY

#### A RECYCLABLE SYSTEM

- Innovative assembly
- Reuse of the metal components
- Replacement of the carbon wear strip only

#### **INNOVATIVE ASSEMBLY**

- Replacement of the carbon wear strip only
- Eradicates the need for lead brazing
- No more corrosion of the carrier and bolts

#### SAFE AND SECURE ASSEMBLY

- Use of a stainless steel carrier
- Excellent resistance to shock, vibration and mechanical stress
- Uniform current distribution within the shoe (reduced electrical loss)