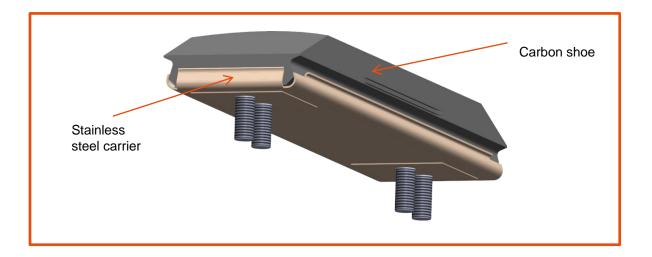

#### A RECYCLABLE SYSTEM

- Innovative assembly
- Reuse of the metal components
- Replacement of the carbon wear strip only

#### **INNOVATIVE ASSEMBLY**

- Replacement of the carbon wear strip only
- Eradicates the need for lead brazing
- No more corrosion of the carrier and bolts

#### SAFE AND SECURE ASSEMBLY

- Use of a stainless steel carrier
- Excellent resistance to shock, vibration and mechanical stress
- Uniform current distribution within the shoe (reduced electrical loss)

#### **RECYCLABLE METAL COMPONENTS**

- Reuse of the carriers and bolts
- Waste recycling
- Complete Recycling and Reconditioning program by Mersen

Contact: info.ptt@mersen.com